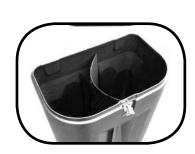

## Premier Zeus Case

- Rotomolded PE Construction
- Counter Conversion
- Carry Handle
- Secure, Lockable lid

The Zeus benefits from an internal divider which houses a lid (seen left), couple this with a printed graphic and you have an instant conversion kit. Also available is the Premium lid (seen below) which offers a more traditional look with a larger folding top, meaning the Zeus Case is the only case you will need.