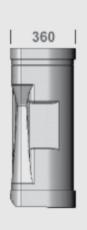

All dimensions shown left are external of the Zeus case. The case is designed to comfortably accommodate a graphics roll 330mm diameter, and frame up to 330mm x 220mm. The internal height of the case is 995mm (case = 875mm, lid = 80mm)