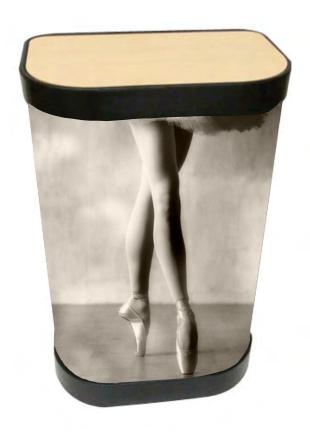

## Premier Zeus Case

- Rotomolded PE Construction
- Counter Conversion
- Carry Handle
- Secure, Lockable lid

The Zeus benefits from an internal divider which houses a lid (seen left), couple this with a printed graphic and you have an instant conversion kit. Also available is the Premium lid (seen below) which offers a more traditional look with a larger folding top, meaning the Zeus Case is the only case you will need.