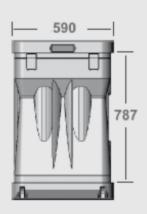

The graphic size: 787 x 1770 mm (including a 25 mm overlap).

Material: MDPE Weight: 8.5kg