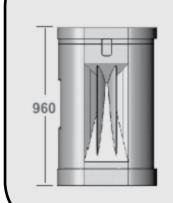

All dimensions shown left are external of the Zeus case. The case is designed to comfortably accommodate a graphics roll 330mm diameter, and frame up to 330mm x 220mm. The internal height of the case is 995mm (case = 875mm, lid = 80mm)