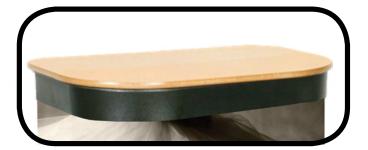

## Premier Zeus Case

- Rotomolded PE Construction
- Counter Conversion
- Carry Handle
- Secure, Lockable lid

The Zeus benefits from an internal divider which houses a lid (seen left), couple this with a printed graphic and you have an instant conversion kit. Also available is the Premium lid (seen below) which offers a more traditional look with a larger folding top, meaning the Zeus Case is the only case you will need.